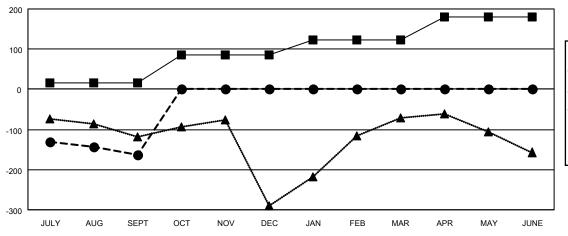

## GOALS AND ACTUAL MEMBERS CUMULATIVE

- MEMBER GROWTH NET GOAL

● - MEMBER GROWTH ACTUAL

▲ - LAST YEAR MEMBERSHIP ACTUAL

| DROPPED CLUBS: 3 |     |
|------------------|-----|
| DROPPED MEMBERS  |     |
| DECEASED         | 4   |
| CLUB CANCELLED   | 0   |
| OTHER            | 220 |
| TOTAL            | 224 |