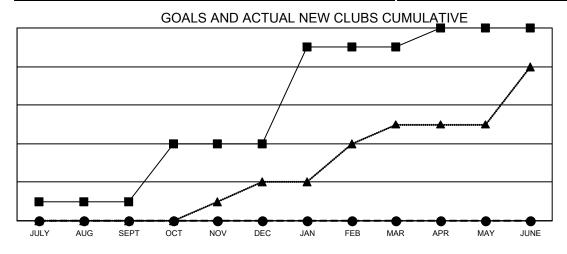

- CURRENT YEAR GOALS FOR NEW CLUBS

CURRENT YEAR ACTUAL NEW CLUBS

▲ - LAST YEAR ACTUAL NEW CLUBS